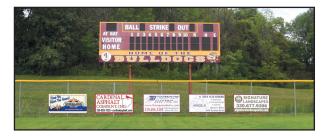

# **Stadium Fence Signs**

The sign is 8' wide by 3' high and can contain your company logo, phone number and website.

Stadium Fence Signs are a three year commitment with a cost of \$500 the first year and \$300 per year for each year after.