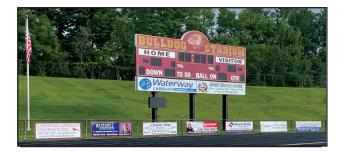

# **Stadium Fence Signs**

The sign is 8' wide by 3' high and can contain your company logo, phone number and website.

Stadium Fence Signs are a three year commitment with a cost of \$500 the first year and \$300 per year for each year after.