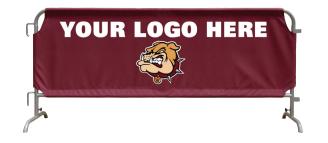

# **Stadium Fence Signs**

The sign is 8' wide by 3' high and can contain your company logo, phone number and website.

Stadium Fence Signs are a three year commitment with a cost of \$500 the first year and \$300 per year for each year after.