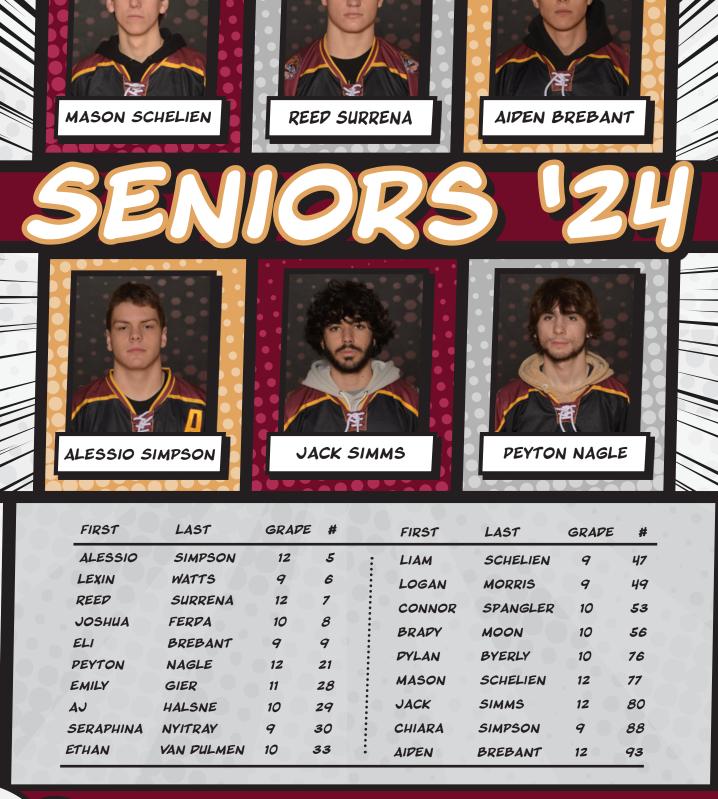

FRONT ROW

JACK SIMMS, ALESSIO SIMPSON, MASON SCHELIEN, AIPEN BREBANT, REEP SURRENA, PEYTON NAGLE

2NP ROW

BACK ROW

LIAM SCHELIEN, AJ HALSNE, PYLAN BYERLY, CONNOR SPANGLER, BRAPY MOON, JOSHUA FERPA, ETHAN VAN PULMEN

LOGAN MORRIS, LEXIN WATTS, CHIARA SIMPSON, SERAPHINA NYITRAY, ELI BREBANT, EMILY GIER