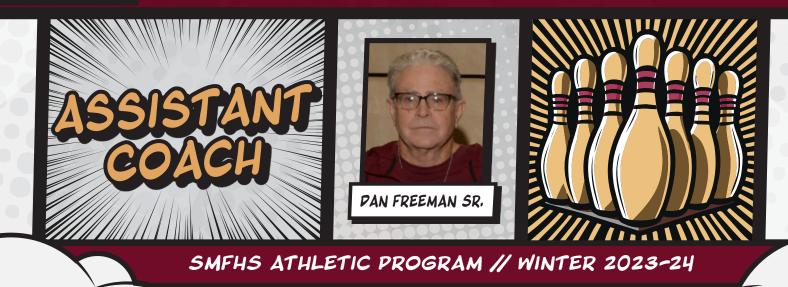

## BOYS // JUNIOR VARSITY & VARSITY BONDERING

HEAP COACH

PAN FREEMAN JR.

LANPON EPPY, NOAH BROWN, PILLIN ROGERS, BILLY ALLARP, NATE MCCUE

2NP ROW

AYPEN WOOPS, JONAH MULLER, JACOB NEWELL, TRENT TUCHOLSKI, ETHAN GEALY, BRENPAN OGRIN