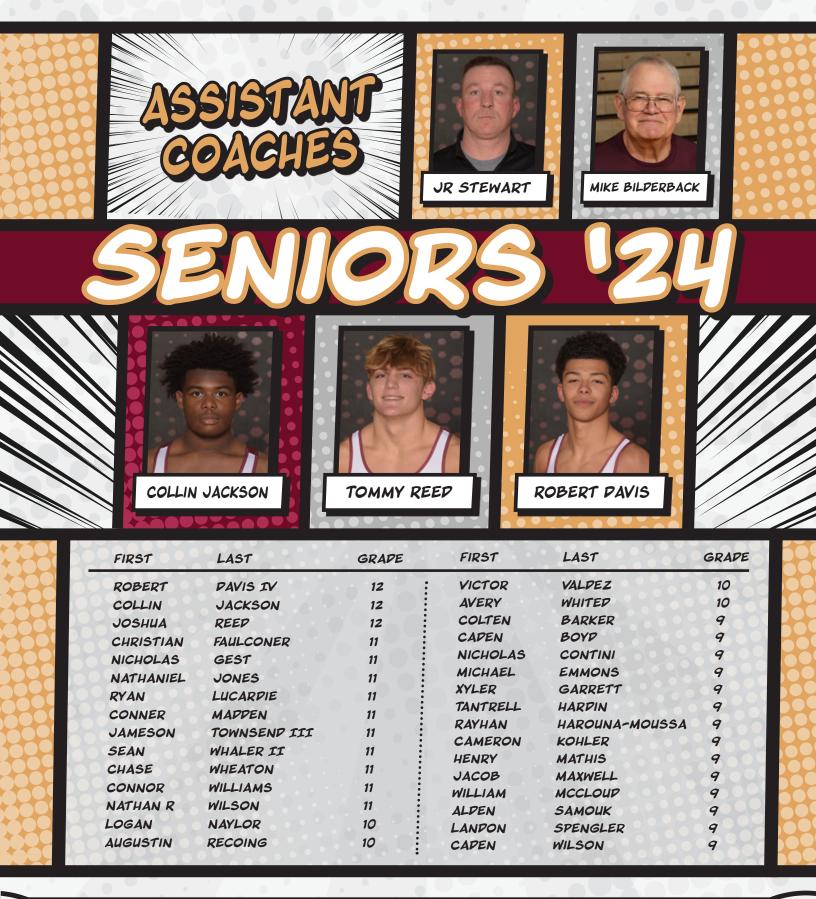

## SMFHS // VARSITY BARBON COACH

CRAIG WILSON

| NATHAN WILSON, CONNOR WILLIAMS, SEAN WHALER, CHASE WHEATON, RYAN LUCARPIE                                |
|----------------------------------------------------------------------------------------------------------|
| NICK GEST, CONNER MAPPEN, JAMESON TOWNSENP, JOSH JONES, ROBERT PAVIS, TOMMY REEP                         |
| XYLER GARRETT, HENRY MATHIS, AUGUSTIN RECOING, COLLIN JACKSON, CAPEN BOYP,<br>JAKE MAXWELL, WILL MCCLOUP |
| LANPEN SPENGLER, TANTRELL HARPIN, NICK CONTINI, CAPEN WILSON,<br>ALPEN SAMOUK, CAMERON KOHLER            |
| VICTOR VALPEZ, LOGAN NAYLOR, MICHAEL EMMONS                                                              |
|                                                                                                          |