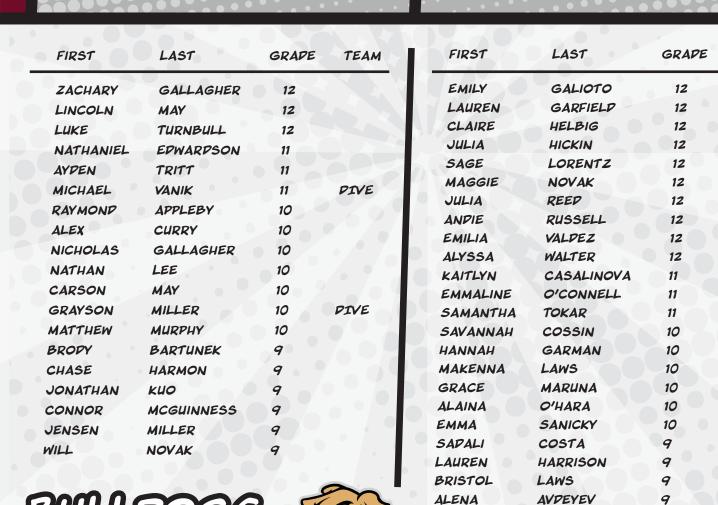

#### RYAN MILLER

FRONT ROW

NATHAN LEE. LUKE TURNBULL, LINCOLN MAY, ZACH GALLAGHER, RAYMOND APPLEBY

2NP ROW

**3RP ROW** 

BACK ROW

MICHAEL VANIK, ALEX CURRY, CARSON MAY, CONNOR MCGUINNESS, JENSEN MILLER, NATHAN EPWARPSON

GRAYSON MILLER, NICK GALLAGHER, WILL NOVAK, JONATHAN KUO, MATTHEW MURPHY, CHASE HARMON, AYPEN TRITT

(AC) SALLY NYBURG, (HC) RYAN MILLER, (AC) JEN COMELLA