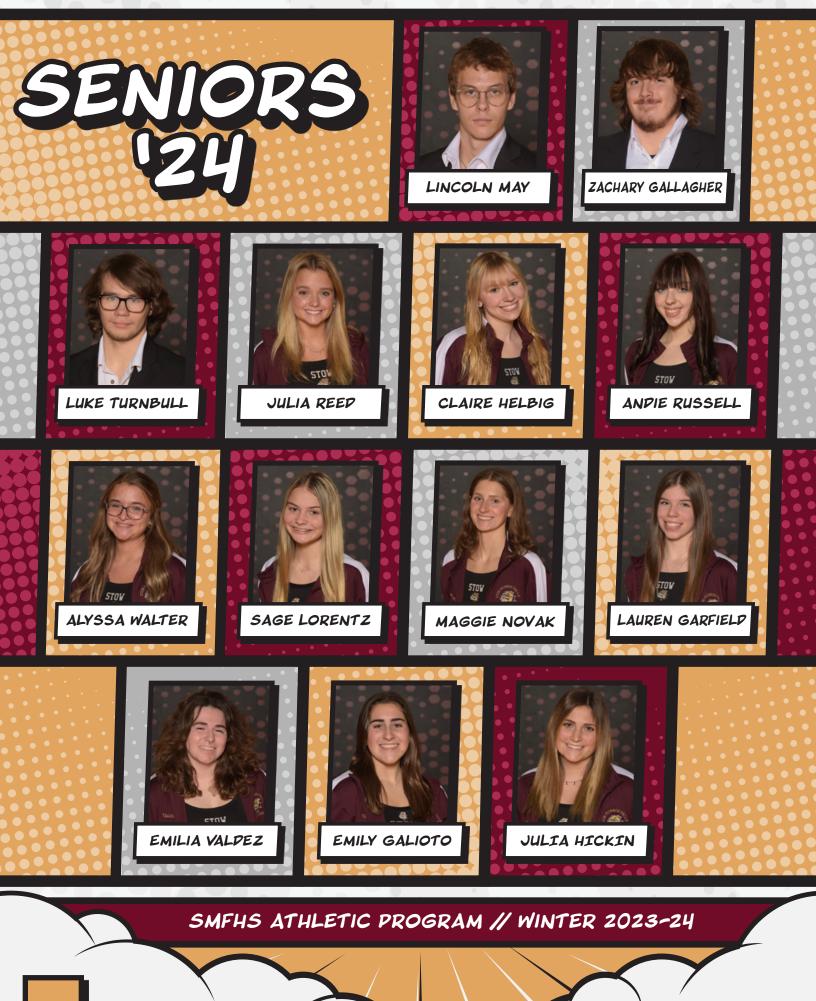

#### RYAN MILLER

FRONT ROW

NATHAN LEE. LUKE TURNBULL, LINCOLN MAY, ZACH GALLAGHER, RAYMOND APPLEBY

2NP ROW

**3RP ROW** 

BACK ROW

MICHAEL VANIK, ALEX CURRY, CARSON MAY, CONNOR MCGUINNESS, JENSEN MILLER, NATHAN EPWARPSON

GRAYSON MILLER, NICK GALLAGHER, WILL NOVAK, JONATHAN KUO, MATTHEW MURPHY, CHASE HARMON, AYPEN TRITT

(AC) SALLY NYBURG, (HC) RYAN MILLER, (AC) JEN COMELLA

## SMFHS // BOYS & GIRLS SATT BOYS & GIRLS

FRONT ROW

LAUREN GARFIELP, EMILIAVALPEZ, EMILY GALIOTO, MAGGIE NOVAK, ALYSSA WALTER, JULIA HICKIN

2NP ROW

**3RP ROW** 

BACK ROW

KAITLYN CASALINOVA, EMMA SANICKY, JULIA REEP, ANPIE RUSSELL, CLAIRE HELBIG, SAGE LORENTZ, SAVANNAH COSSIN

> ALAINA O'HARA, SAMANTHA TOKAR, GRACE MARUNA, HANNAH GARMAN, LAUREN HARRISON, BRISTOL LAWS

(AC) SALLY NYBURG, (AC) JEN COMELLA, MAKENNA LAWS, SAPALI COSTA, EMMALINE O'CONNELL, SAMANTHA LEE, ALENA AVPEYEV, (HC) RYAN MILLER