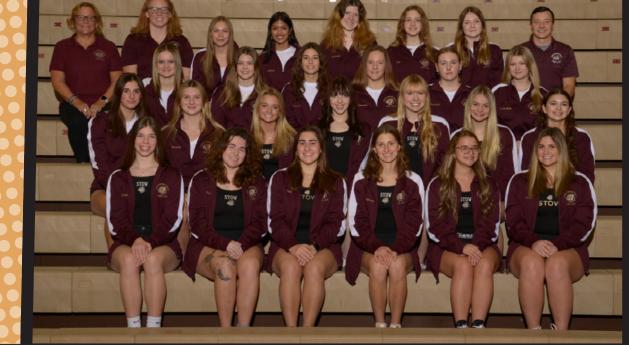

## SMFHS // BOYS & GIRLS SATT BOYS & GIRLS

FRONT ROW

LAUREN GARFIELP, EMILIAVALPEZ, EMILY GALIOTO, MAGGIE NOVAK, ALYSSA WALTER, JULIA HICKIN

2NP ROW

**3RP ROW** 

BACK ROW

KAITLYN CASALINOVA, EMMA SANICKY, JULIA REEP, ANPIE RUSSELL, CLAIRE HELBIG, SAGE LORENTZ, SAVANNAH COSSIN

> ALAINA O'HARA, SAMANTHA TOKAR, GRACE MARUNA, HANNAH GARMAN, LAUREN HARRISON, BRISTOL LAWS

(AC) SALLY NYBURG, (AC) JEN COMELLA, MAKENNA LAWS, SAPALI COSTA, EMMALINE O'CONNELL, SAMANTHA LEE, ALENA AVPEYEV, (HC) RYAN MILLER