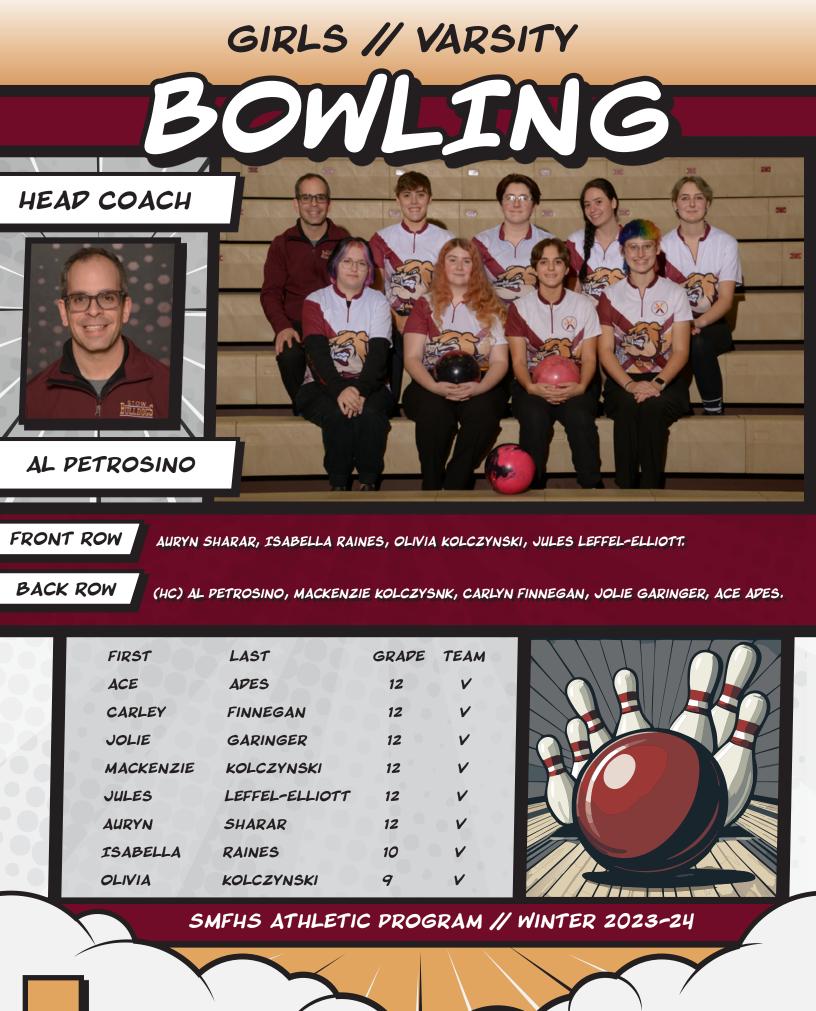

CO BULDOGS!

Let's GO

BULLPOGS

400

09

| FIRST    | LAST       | GRAPE | TEAM    |
|----------|------------|-------|---------|
| SOPHIA   | CASTERLINE | 12    | VARSITY |
| SAMANTHA | COGPEILL   | 12    | VARSITY |
| LEA      | PIETRICH   | 12    | VARSITY |
| VIVIAN   | GRAY       | 12    | VARSITY |
| OLIVIA   | LAMANCUSA  | 12    | VARSITY |
| LYPIA    | ROSARIO    | 12    | VARSITY |
| KENPRA   | WEIGLIN    | 12    | VARSITY |
| KAYLEIGH | JAROSZ     | 11    | VARSITY |
| RILEY    | HAMMONP    | 10    | VARSITY |
| MILLY    | MYERS      | 10    | VARSITY |
|          |            |       |         |